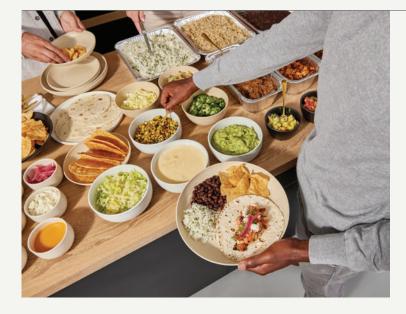

## TACO + BOWL BUFFETS

INDIVIDUALLY PORTIONED INGREDIENTS TO SERVE A MINUMUM OF 10 PEOPLE, INCREASES BY QTYS OF 5

### ONE PROTEIN PACK · \$13.00/PERSON

COMES WITH CHOICE OF: PROTEIN • RICE • BEANS • 3 TOPPINGS • TORTILLA • SALSA

### TWO PROTEIN PACK · \$16.50/PERSON

COMES STANDARD WITH: +HOUSEMADE CHIPS WITH GUACAMOLE OR QUESO

#### THREE PROTEIN PACK · \$19.00 / PERSON