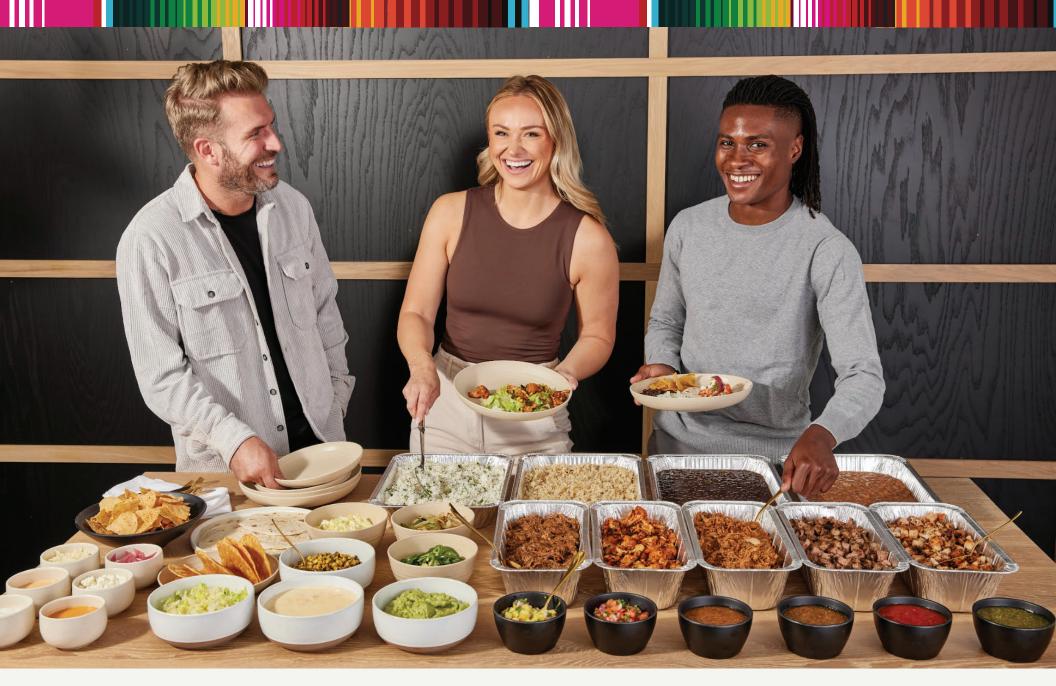

## TACO + BOWL BUFFETS

INDIVIDUALLY PORTIONED INGREDIENTS TO SERVE A MINUMUM OF 10 PEOPLE, INCREASES BY QTYS OF 5

### ONE PROTEIN PACK · \$13.00/PERSON

COMES WITH CHOICE OF: PROTEIN • RICE • BEANS • 3 TOPPINGS • TORTILLA • SALSA

### TWO PROTEIN PACK · \$16.50/PERSON

COMES STANDARD WITH: +HOUSEMADE CHIPS WITH GUACAMOLE OR QUESO

#### COMES WITH CHOICE OF:

2 PROTEINS • RICE • BEANS • 3 TOPPINGS • TORTILLA • 2 SALSAS

#### THREE PROTEIN PACK · \$19.00 / PERSON

#### COMES STANDARD WITH:

+HOUSEMADE CHIPS WITH GUACAMOLE AND QUESO BROWN + WHITE RICE • BLACK + PINTO BEANS

#### COMES WITH CHOICE OF:

CREMA • CHEESE • 4 TOPPINGS • TORTILLA • 4 SALSAS

Exact amount shown varies according to number of guests. Examples shown serve 20 guests