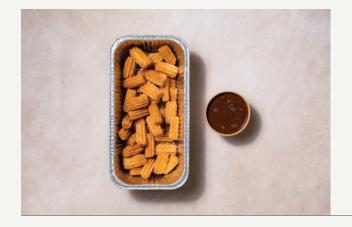

#### CHURROS · \$30.00 - SERVES 10

COMES STANDARD WITH: 4 MINI CHURROS PER PERSON WITH CHOCOLATE ON THE SIDE