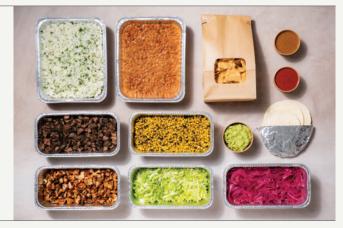

### TWO PROTEIN PACK · \$16.50/PERSON

COMES STANDARD WITH: +HOUSEMADE CHIPS WITH GUACAMOLE OR QUESO

#### COMES WITH CHOICE OF:

2 PROTEINS • RICE • BEANS • 3 TOPPINGS • TORTILLA • 2 SALSAS

#### COMES WITH CHOICE OF:

CREMA • CHEESE • 4 TOPPINGS • TORTILLA • 4 SALSAS

Exact amount shown varies according to number of guests. Examples shown serve 20 guests