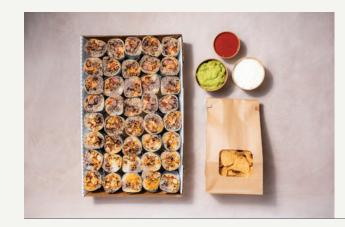

#### THREE PROTEIN PACK · \$19.00 / PERSON

#### COMES STANDARD WITH:

+HOUSEMADE CHIPS WITH GUACAMOLE AND QUESO BROWN + WHITE RICE • BLACK + PINTO BEANS

#### COMES WITH CHOICE OF:

CREMA • CHEESE • 4 TOPPINGS • TORTILLA • 4 SALSAS

Exact amount shown varies according to number of guests. Examples shown serve 20 guests