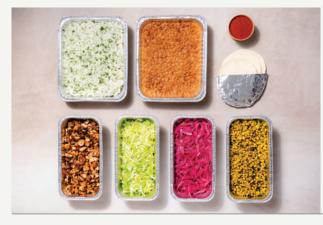

### ONE PROTEIN PACK · \$13.00/PERSON

COMES WITH CHOICE OF: PROTEIN • RICE • BEANS • 3 TOPPINGS • TORTILLA • SALSA

#### COMES WITH CHOICE OF:

CREMA • CHEESE • 4 TOPPINGS • TORTILLA • 4 SALSAS

Exact amount shown varies according to number of guests. Examples shown serve 20 guests