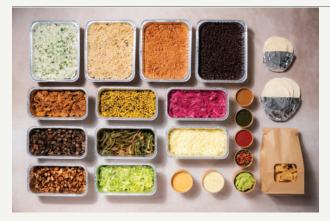

#### THREE PROTEIN PACK · \$19.00 / PERSON

#### COMES STANDARD WITH:

+HOUSEMADE CHIPS WITH GUACAMOLE AND QUESO BROWN + WHITE RICE • BLACK + PINTO BEANS

#### COMES WITH CHOICE OF:

CREMA • CHEESE • 4 TOPPINGS • TORTILLA • 4 SALSAS

Exact amount shown varies according to number of guests. Examples shown serve 20 guests