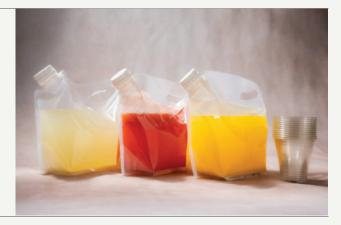

### SCRATCH-MADE LIMEADES · \$35.00 - SERVES 10

COMES WITH CHOICE OF: CLASSIC LIME • STRAWBERRY • MANGO